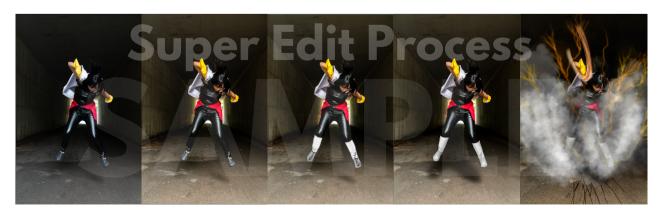

### What is a Super Edit?

A super is an image that I digitally manipulate. These can be pre-planned or just thought of. These generally take the most time to edit and can vary, an exmaple of one is bellow.